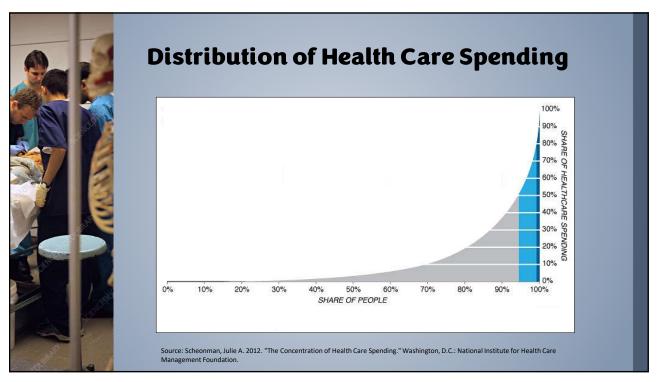

| 1   | 10  | 7   | 2   | 5    | 9  | 8   | 6   | 3    | 4  | 11 |  |
|      | Health Care<br>Outcomes                                   | 1   | 10  | 6   | 7   | 4    | 8  | 2   | 5   | 3    | 9  | 11 |  |
| 10 G |                                                           |     |     |     |     |      |    |     |     |      |    |    |  |































**OPIOIDS #1 CAUSE OF DEATH IN U.S. AGES 15** TO 50 Gun deaths (peak year 1993) 39,000 MVA deaths in 2016 40,000 HIV deaths (peak year 1995) 47,000 Vietnam total deaths '65-'75 58,000 **Drug Overdoses in 2016** 64,000 **Drug Overdoses in 2017** 70,237 **Drug Overdoses in 2018** 67,367 **Drug Overdoses in 2020** 93,331 **Drug Overdoses in 2021** 105,000 COVID-19 deaths in 2020 >300,000











|       | International Comparison<br>Healthcare System Performance |     |     |     |     |      |    |     |     |      |    |    |  |
|-------|-----------------------------------------------------------|-----|-----|-----|-----|------|----|-----|-----|------|----|----|--|
|       |                                                           | *   | *   |     |     |      | ** | #   | =   |      |    |    |  |
|       |                                                           | AUS | CAN | FRA | GER | NETH | NZ | NOR | SWE | SWIZ | UK | US |  |
|       | OVERALL<br>RANKING                                        | 3   | 10  | 8   | 5   | 2    | 6  | 1   | 7   | 9    | 4  | 11 |  |
|       | Access to Care                                            | 8   | 9   | 7   | 3   | 1    | 5  | 2