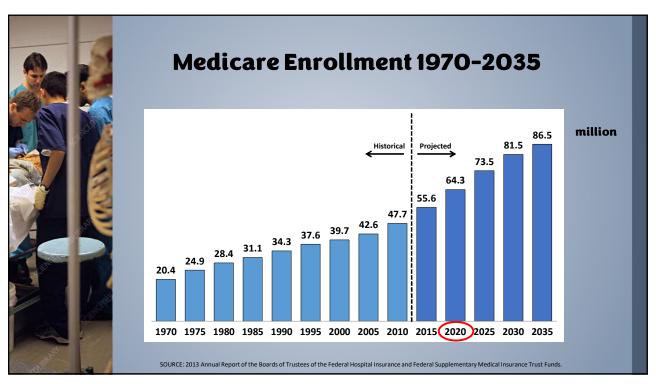

| Care Process                                              | 6   | 4   | 10  | 9   | 3    | 1  | 8   | 11  | 7    | 5  | 2  |  |
|                                         | Administrative<br>Efficiency                              | 2   | 7   | 6   | 9   | 8    | 3  | 1   | 5   | 10   | 4  | 11 |  |
|                                         | Equity                                                    | 1   | 10  | 7   | 2   | 5    | 9  | 8   | 6   | 3    | 4  | 11 |  |
|                                         | Health Care<br>Outcomes                                   | 1   | 10  | 6   | 7   | 4    | 8  | 2   | 5   | 3    | 9  | 11 |  |
| All |                                                           |     |     |     |     |      |    |     |     |      |    |    |  |



























## **President Obama on Healthcare**



"Our health care system is placing an unsustainable burden on taxpayers. When health care costs grow at the rate they have, it puts greater pressure on programs like Medicare and Medicaid. If we do nothing to slow these skyrocketing costs, we will eventually be spending more on Medicare and Medicaid than every other government program combined. Put simply, our health care problem is our deficit problem. Nothing else even comes close. Nothing else." President Barack Obama - Joint Sessions of Congress - June 9, 2009