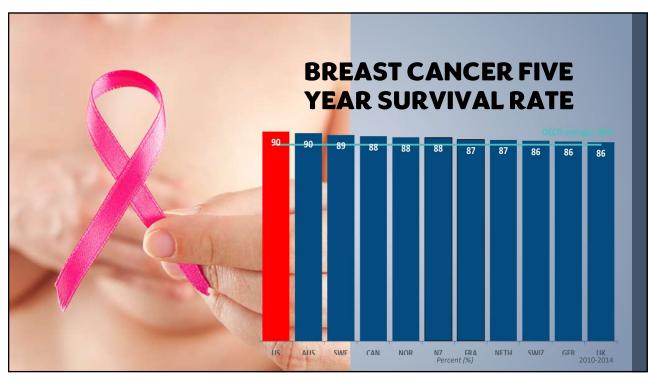

\_

|      | International Comparison<br>Healthcare System Performance |     |     |     |     |      |    |     |     |      |    |    |  |
|------|-----------------------------------------------------------|-----|-----|-----|-----|------|----|-----|-----|------|----|----|--|
|      |                                                           |     | +   |     |     | =    | ** | #   | =   |      |    |    |  |
|      |                                                           | AUS | CAN | FRA | GER | NETH | NZ | NOR | SWE | SWIZ | UK | US |  |
|      | OVERALL<br>RANKING                                        | 3   | 10  | 8   | 5   | 2    | 6  | 1   | 7   | 9    | 4  | 11 |  |
|      | Access to Care                                            | 8   | 9   | 7   | 3   | 1    | 5  | 2   | 6   | 10   | 4  | 11 |  |
|      | Care Process                                              | 6   | 4   | 10  | 9   | 3    | 1  | 8   | 11  | 7    | 5  | 2  |  |
|      | Administrative<br>Efficiency                              | 2   | 7   | 6   | 9   | 8    | 3  | 1   | 5   | 10   | 4  | 11 |  |
|      | Equity                                                    | 1   | 10  | 7   | 2   | 5    | 9  | 8   | 6   | 3    | 4  | 11 |  |
|      | Health Care<br>Outcomes                                   | 1   | 10  | 6   | 7   | 4    | 8  | 2   | 5   | 3    | 9  | 11 |  |
| 10 G |                                                           |     |     |     |     |      |    |     |     |      |    |    |  |