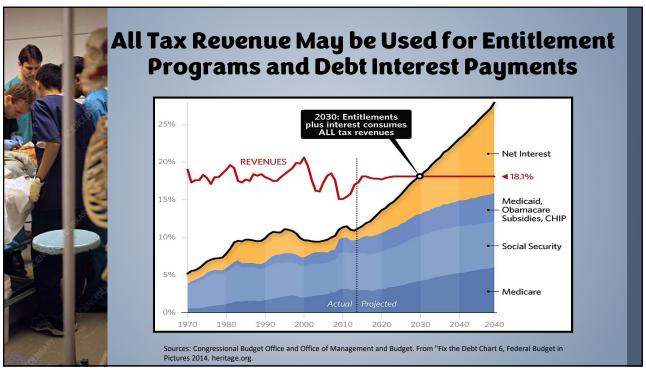

## **President Obama on Healthcare**

"Our health care system is placing an unsustainable burden on taxpayers. When health care costs grow at the rate they have, it puts greater pressure on programs like Medicare and Medicaid. If we do nothing to slow these skyrocketing costs, we will eventually be spending more on Medicare and Medicaid than every other government program combined. Put simply, our health care problem is our deficit problem. Nothing else even comes close. Nothing else." President Barack Obama - Joint Sessions of Congress - June 9, 2009