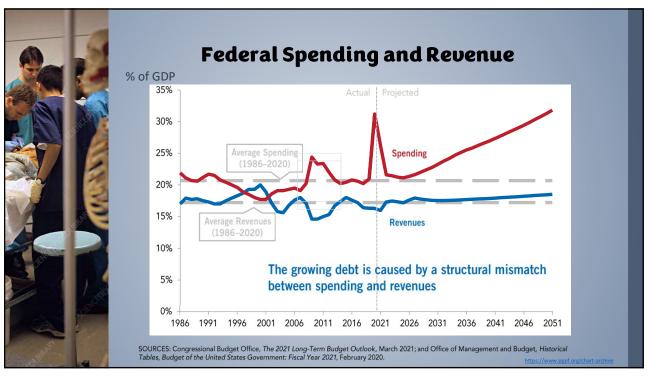

| 1   | 10  | 6   | 7   | 4    | 8  | 2   | 5   | 3    | 9  | 11 |  |
| All |                                                           |     |     |     |     |      |    |     |     |      |    |    |  |



























## **President Obama on Healthcare**



"Our health care system is placing an unsustainable burden on taxpayers. When health care costs grow at the rate they have, it puts greater pressure on programs like Medicare and Medicaid. If we do nothing to slow these skyrocketing costs, we will eventually be spending more on Medicare and Medicaid than every other government program combined. Put simply, our health care problem is our deficit problem. Nothing else even comes close. Nothing else." President Barack Obama - Joint Sessions of Congress - June 9, 2009