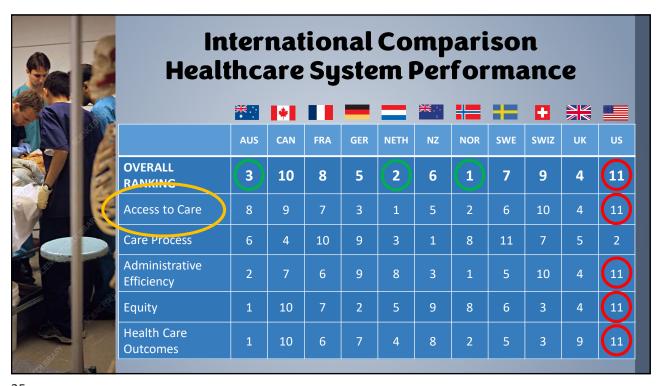

\_

|      | International Comparison<br>Healthcare System Performance |     |     |     |     |      |    |     |     |      |    |    |  |
|------|-----------------------------------------------------------|-----|-----|-----|-----|------|----|-----|-----|------|----|----|--|
|      |                                                           |     | +   |     |     | =    | ** | #   | =   |      |    |    |  |
|      |                                                           | AUS | CAN | FRA | GER | NETH | NZ | NOR | SWE | SWIZ | UK | US |  |
|      | OVERALL<br>RANKING                                        | 3   | 10  | 8   | 5   | 2    | 6  | 1   | 7   | 9    | 4  | 11 |  |
|      | Access to Care                                            | 8   | 9   | 7   | 3   | 1    | 5  | 2   | 6   | 10   | 4  | 11 |  |
|      | Care Process                                              | 6   | 4   | 10  | 9   | 3    | 1  | 8   | 11  | 7    | 5  | 2  |  |
|      | Administrative<br>Efficiency                              | 2   | 7   | 6   | 9   | 8    | 3  | 1   | 5   | 10   | 4  | 11 |  |
|      | Equity                                                    | 1   | 10  | 7   | 2   | 5    | 9  | 8   | 6   | 3    | 4  | 11 |  |
|      | Health Care<br>Outcomes                                   | 1   | 10  | 6   | 7   | 4    | 8  | 2   | 5   | 3    | 9  | 11 |  |
| 10 G |                                                           |     |     |     |     |      |    |     |     |      |    |    |  |