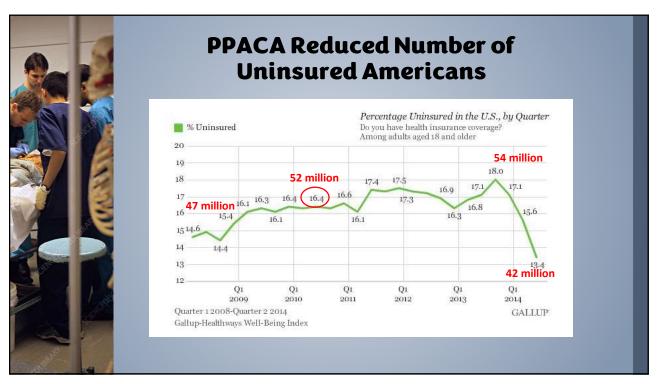

|       | International Comparison<br>Healthcare System Performance |     |     |     |     |      |    |     |     |      |    |    |  |
|-------|-----------------------------------------------------------|-----|-----|-----|-----|------|----|-----|-----|------|----|----|--|
|       |                                                           | *   | *   |     |     |      | ** | #   | =   |      |    |    |  |
|       |                                                           | AUS | CAN | FRA | GER | NETH | NZ | NOR | SWE | SWIZ | UK | US |  |
|       | OVERALL<br>RANKING                                        | 3   | 10  | 8   | 5   | 2    | 6  | 1   | 7   | 9    | 4  | 11 |  |
|       | Access to Care                                            | 8   | 9   | 7   | 3   | 1    | 5  | 2   | 6   | 10   | 4  | 11 |  |
|       | Care Process                                              | 6   | 4   | 10  | 9   | 3    | 1  | 8   | 11  | 7    | 5  | 2  |  |
|       | Administrative<br>Efficiency                              | 2   | 7   | 6   | 9   | 8    | 3  | 1   | 5   | 10   | 4  | 11 |  |
|       | Equity                                                    | 1   | 10  | 7   | 2   | 5    | 9  | 8   | 6   | 3    | 4  | 11 |  |
| a per | Health Care<br>Outcomes                                   | 1   | 10  | 6   | 7   | 4    | 8  | 2   | 5   | 3    | 9  |    |  |