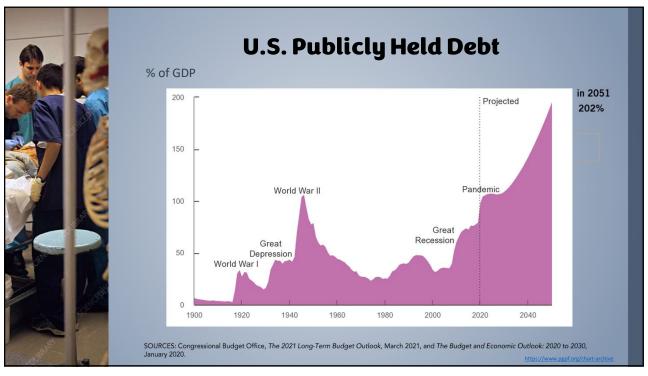

| 1   | 10  | 6   | 7   | 4    | 8  | 2   | 5   | 3    | 9  | 11 |  |
| All |                                                           |     |     |     |     |      |    |     |     |      |    |    |  |



























## **President Obama on Healthcare**



"Our health care system is placing an unsustainable burden on taxpayers. When health care costs grow at the rate they have, it puts greater pressure on programs like Medicare and Medicaid. If we do nothing to slow these skyrocketing costs, we will eventually be spending more on Medicare and Medicaid than every other government program combined. Put simply, our health care problem is our deficit problem. Nothing else even comes close. Nothing else." President Barack Obama - Joint Sessions of Congress - June 9, 2009