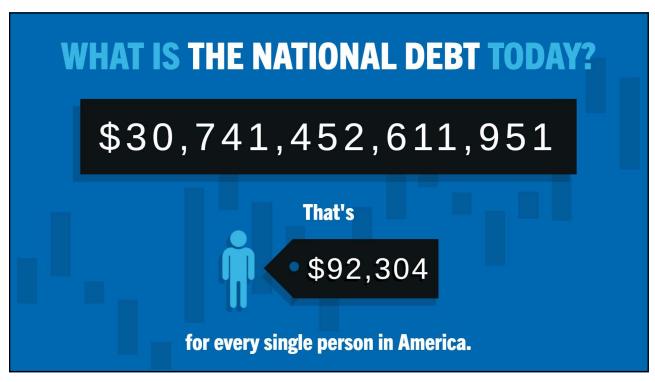

| 1   | 10  | 6   | 7   | 4    | 8  | 2   | 5   | 3    | 9  | 11 |  |
| All |                                                           |     |     |     |     |      |    |     |     |      |    |    |  |



























## **President Obama on Healthcare**



"Our health care system is placing an unsustainable burden on taxpayers. When health care costs grow at the rate they have, it puts greater pressure on programs like Medicare and Medicaid. If we do nothing to slow these skyrocketing costs, we will eventually be spending more on Medicare and Medicaid than every other government program combined. Put simply, our health care problem is our deficit problem. Nothing else even comes close. Nothing else." President Barack Obama - Joint Sessions of Congress - June 9, 2009