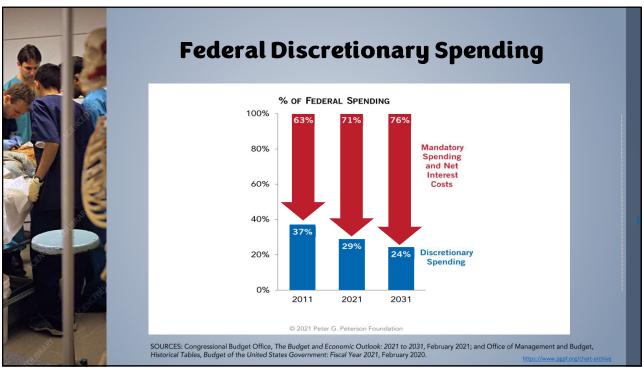

## **President Obama on Healthcare**

"Our health care system is placing an unsustainable burden on taxpayers. When health care costs grow at the rate they have, it puts greater pressure on programs like Medicare and Medicaid. If we do nothing to slow these skyrocketing costs, we will eventually be spending more on Medicare and Medicaid than every other government program combined. Put simply, our health care problem is our deficit problem. Nothing else even comes close. Nothing else." President Barack Obama - Joint Sessions of Congress - June 9, 2009