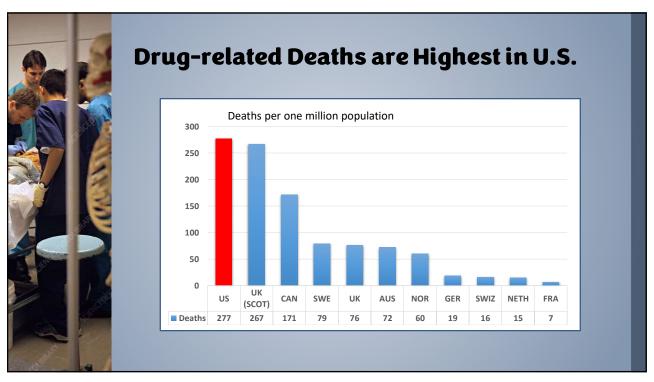

**OPIOIDS #1 CAUSE OF DEATH IN U.S. AGES 15** TO 50 Gun deaths (peak year 1993) 39,000 MVA deaths in 2016 40,000 HIV deaths (peak year 1995) 47,000 Vietnam total deaths '65-'75 58,000 **Drug Overdoses in 2016** 64,000 **Drug Overdoses in 2017** 70,237 **Drug Overdoses in 2018** 67,367 **Drug Overdoses in 2020** 93,331 **Drug Overdoses in 2021** 105,000 COVID-19 deaths in 2020 >300,000