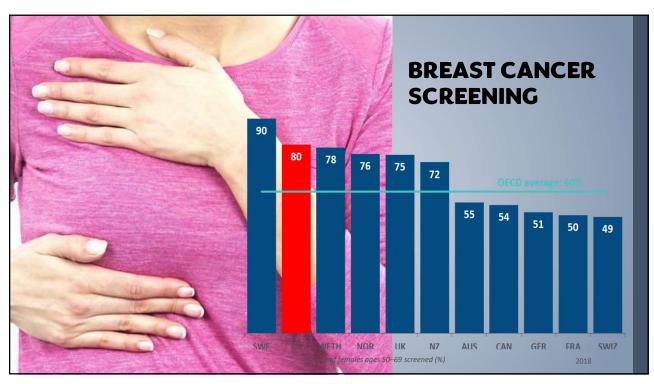

\_

|      | International Comparison<br>Healthcare System Performance |     |     |     |     |      |    |     |     |      |    |    |  |
|------|-----------------------------------------------------------|-----|-----|-----|-----|------|----|-----|-----|------|----|----|--|
|      |                                                           |     | +   |     |     | =    | ** | #   | =   |      |    |    |  |
|      |                                                           | AUS | CAN | FRA | GER | NETH | NZ | NOR | SWE | SWIZ | UK | US |  |
|      | OVERALL<br>RANKING                                        | 3   | 10  | 8   | 5   | 2    | 6  | 1   | 7   | 9    | 4  | 11 |  |
|      | Access to Care                                            | 8   | 9   | 7   | 3   | 1    | 5  | 2   | 6   | 10   | 4  | 11 |  |
|      | Care Process                                              | 6   | 4   | 10  | 9   | 3    | 1  | 8   | 11  | 7    | 5  | 2  |  |
|      | Administrative<br>Efficiency                              | 2   | 7   | 6   | 9   | 8    | 3  | 1   | 5   | 10   | 4  | 11 |  |
|      | Equity                                                    | 1   | 10  | 7   | 2   | 5    | 9  | 8   | 6   | 3    | 4  | 11 |  |
|      | Health Care<br>Outcomes                                   | 1   | 10  | 6   | 7   | 4    | 8  | 2   | 5   | 3    | 9  | 11 |  |
| 10 G |                                                           |     |     |     |     |      |    |     |     |      |    |    |  |