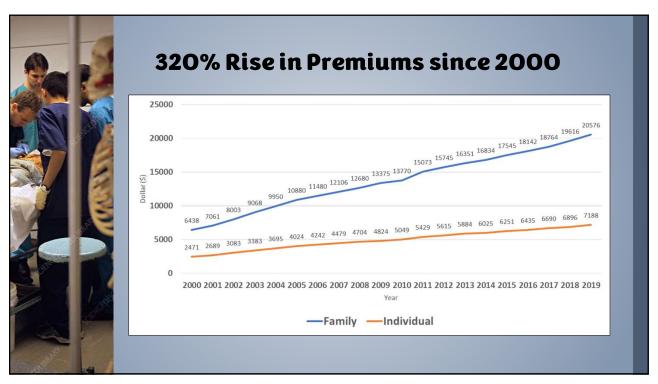

## **2022 Inflation Reduction Act**

Improves affordability and access:

- Continues Affordable Care
  Act subsidies
- Lowers prescription drug costs for Medicare beneficiaries

31

| <b>2</b>                                | International Comparison<br>Healthcare System Performance |     |     |     |     |      |    |     |     |      |    |    |  |
|-----------------------------------------|-----------------------------------------------------------|-----|-----|-----|-----|------|----|-----|-----|------|----|----|--|
|                                         |                                                           | *   | +   |     |     |      |    | #   | =   |      |    |    |  |
|                                         |                                                           | AUS | CAN | FRA | GER | NETH | NZ | NOR | SWE | SWIZ | UK | US |  |
|                                         | OVERALL<br>RANKING                                        | 3   | 10  | 8   | 5   | 2    | 6  | 1   | 7   | 9    | 4  | 11 |  |
|                                         | Access to Care                                            | 8   | 9   | 7   | 3   | 1    | 5  | 2   | 6   | 10   | 4  | 11 |  |
|                                         | Care Process                                              | 6   | 4   | 10  | 9   | 3    | 1  | 8   | 11  | 7    | 5  | 2  |  |
|                                         | Administrative<br>Efficiency                              | 2   | 7   | 6   | 9   | 8    | 3  | 1   | 5   | 10   | 4  | 11 |  |
|                                         | Equity                                                    | 1   | 10  | 7   | 2   | 5    | 9  | 8   | 6   | 3    | 4  | 11 |  |
|                                         | Health Care<br>Outcomes                                   | 1   | 10  | 6   | 7   | 4    | 8  | 2   | 5   | 3    | 9  | 11 |  |
| All |                                                           |     |     |     |     |      |    |     |     |      |    |    |  |