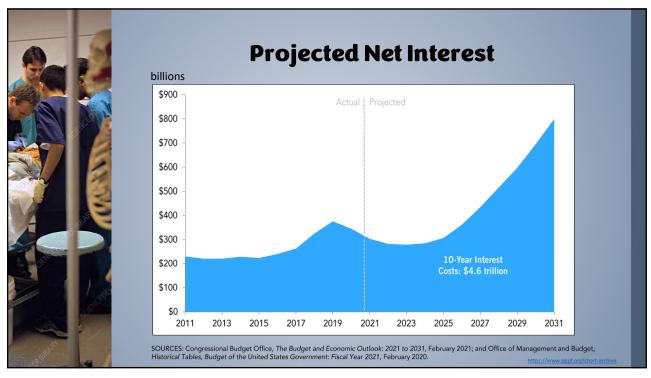

## **President Obama on Healthcare**

"Our health care system is placing an unsustainable burden on taxpayers. When health care costs grow at the rate they have, it puts greater pressure on programs like Medicare and Medicaid. If we do nothing to slow these skyrocketing costs, we will eventually be spending more on Medicare and Medicaid than every other government program combined. Put simply, our health care problem is our deficit problem. Nothing else even comes close. Nothing else." President Barack Obama - Joint Sessions of Congress - June 9, 2009