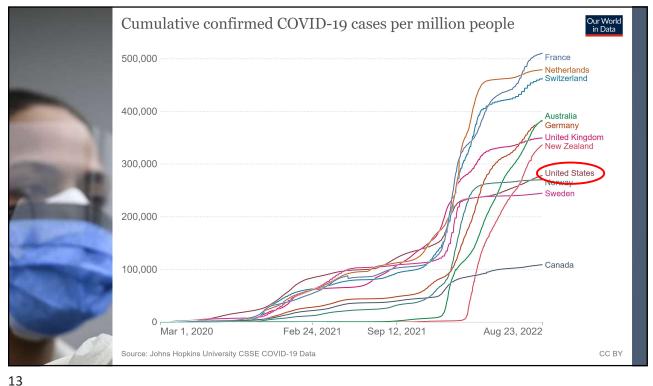

\_

|      | International Comparison<br>Healthcare System Performance |     |     |     |     |      |    |     |     |      |    |    |  |
|------|-----------------------------------------------------------|-----|-----|-----|-----|------|----|-----|-----|------|----|----|--|
|      |                                                           |     | +   |     |     | =    | ** | #   | =   |      |    |    |  |
|      |                                                           | AUS | CAN | FRA | GER | NETH | NZ | NOR | SWE | SWIZ | UK | US |  |
|      | OVERALL<br>RANKING                                        | 3   | 10  | 8   | 5   | 2    | 6  | 1   | 7   | 9    | 4  | 11 |  |
|      | Access to Care                                            | 8   | 9   | 7   | 3   | 1    | 5  | 2   | 6   | 10   | 4  | 11 |  |
|      | Care Process                                              | 6   | 4   | 10  | 9   | 3    | 1  | 8   | 11  | 7    | 5  | 2  |  |
|      | Administrative<br>Efficiency                              | 2   | 7   | 6   | 9   | 8    | 3  | 1   | 5   | 10   | 4  | 11 |  |
|      | Equity                                                    | 1   | 10  | 7   | 2   | 5    | 9  | 8   | 6   | 3    | 4  | 11 |  |
|      | Health Care<br>Outcomes                                   | 1   | 10  | 6   | 7   | 4    | 8  | 2   | 5   | 3    | 9  | 11 |  |
| 10 G |                                                           |     |     |     |     |      |    |     |     |      |    |    |  |