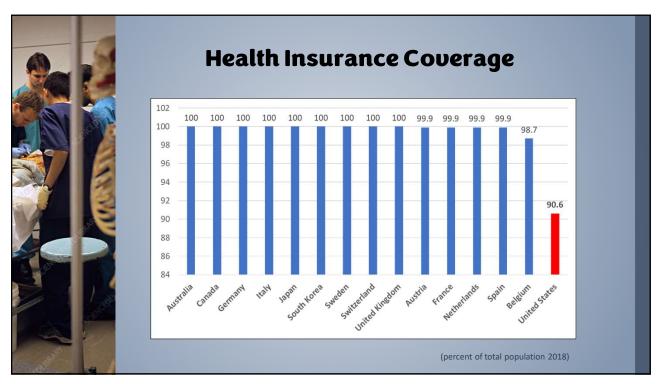

## **2022 Inflation Reduction Act**

Improves affordability and access:

- Continues Affordable Care
  Act subsidies
- Lowers prescription drug costs for Medicare beneficiaries

31

| <b>2</b>                                | International Comparison<br>Healthcare System Performance |     |     |     |     |      |    |     |     |      |    |    |  |
|-----------------------------------------|-----------------------------------------------------------|-----|-----|-----|-----|------|----|-----|-----|------|----|----|--|
|                                         |                                                           | *   | +   |     |     |      |    | #   | =   |      |    |    |  |
|                                         |                                                           | AUS | CAN | FRA | GER | NETH | NZ | NOR | SWE | SWIZ | UK | US |  |
|                                         | OVERALL<br>RANKING                                        | 3   | 10  | 8   | 5   | 2    | 6  | 1   | 7   | 9    | 4  | 11 |  |
|                                         | Access to Care                                            | 8   | 9   | 7   | 3   | 1    | 5  | 2   | 6   | 10   | 4  | 11 |  |
|                                         | Care Process                                              | 6   | 4   | 10  | 9   | 3    | 1  | 8   | 11  | 7    | 5  | 2  |  |
|                                         | Administrative<br>Efficiency                              | 2   | 7   | 6   | 9   | 8    | 3  | 1   | 5   | 10   | 4  | 11 |  |
|                                         | Equity                                                    | 1   | 10  | 7   | 2   | 5    | 9  | 8   | 6   | 3    | 4  | 11 |  |
|                                         | Health Care<br>Outcomes                                   | 1   | 10  | 6   | 7   | 4    | 8  | 2   | 5   | 3    | 9  | 11 |  |
| All |                                                           |     |     |     |     |      |    |     |     |      |    |    |  |