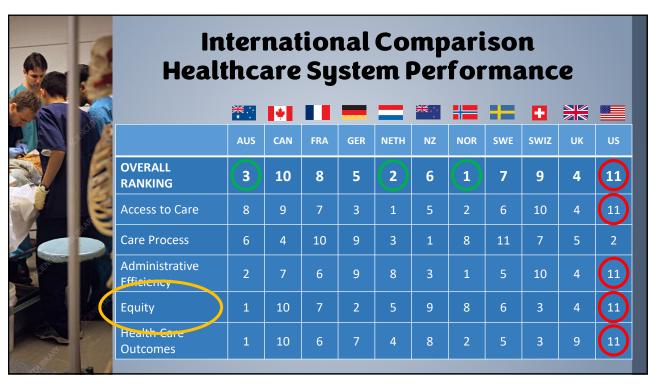

|       | International Comparison<br>Healthcare System Performance |     |     |     |     |      |    |     |     |      |    |    |  |
|-------|-----------------------------------------------------------|-----|-----|-----|-----|------|----|-----|-----|------|----|----|--|
|       |                                                           | *   | *   |     |     |      | ** | #   | =   |      |    |    |  |
|       |                                                           | AUS | CAN | FRA | GER | NETH | NZ | NOR | SWE | SWIZ | UK | US |  |
|       | OVERALL<br>RANKING                                        | 3   | 10  | 8   | 5   | 2    | 6  | 1   | 7   | 9    | 4  | 11 |  |
|       | Access to Care                                            | 8   | 9   | 7   | 3   | 1    | 5  | 2   | 6   | 10   | 4  | 11 |  |
|       | Care Process                                              | 6   | 4   | 10  | 9   | 3    | 1  | 8   | 11  | 7    | 5  | 2  |  |
|       | Administrative<br>Efficiency                              | 2   | 7   | 6   | 9   | 8    | 3  | 1   | 5   | 10   | 4  | 11 |  |
|       | Equity                                                    | 1   | 10  | 7   | 2   | 5    | 9  | 8   | 6   | 3    | 4  | 11 |  |
| a per | Health Care<br>Outcomes                                   | 1   | 10  | 6   | 7   | 4    | 8  | 2   | 5   | 3    | 9  |    |  |