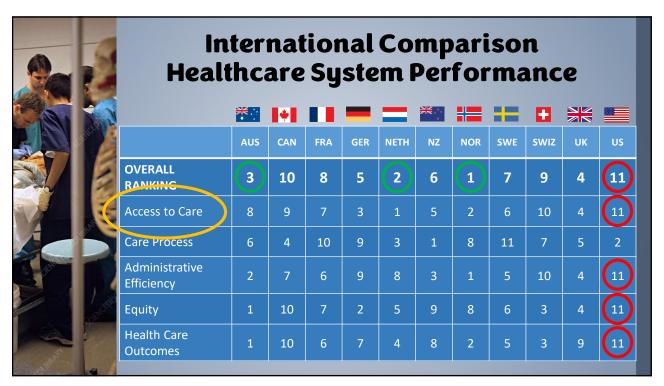

| 1    | 5  | 2   | 6   | 10   | 4  | 11 |  |
|       | Care Process                                              | 6   | 4   | 10  | 9   | 3    | 1  | 8   | 11  | 7    | 5  | 2  |  |
|       | Administrative<br>Efficiency                              | 2   | 7   | 6   | 9   | 8    | 3  | 1   | 5   | 10   | 4  | 11 |  |
|       | Equity                                                    | 1   | 10  | 7   | 2   | 5    | 9  | 8   | 6   | 3    | 4  | 11 |  |
| a per | Health Care<br>Outcomes                                   | 1   | 10  | 6   | 7   | 4    | 8  | 2   | 5   | 3    | 9  |    |  |













## **2022 Inflation Reduction Act**

Improves affordability and access:

- Continues Affordable Care
  Act subsidies
- Lowers prescription drug costs for Medicare beneficiaries



31





| <b>2</b>                                | International Comparison<br>Healthcare System Performance |     |     |     |     |      |    |     |     |      |    |    |  |
|-----------------------------------------|-----------------------------------------------------------|-----|-----|-----|-----|------|----|-----|-----|------|----|----|--|
|                                         |                                                           | *   | +   |     |     |      |    | #   | =   |      |    |    |  |
|                                         |                                                           | AUS | CAN | FRA | GER | NETH | NZ | NOR | SWE | SWIZ | UK | US |  |
|                                         | OVERALL<br>RANKING                                        | 3   |