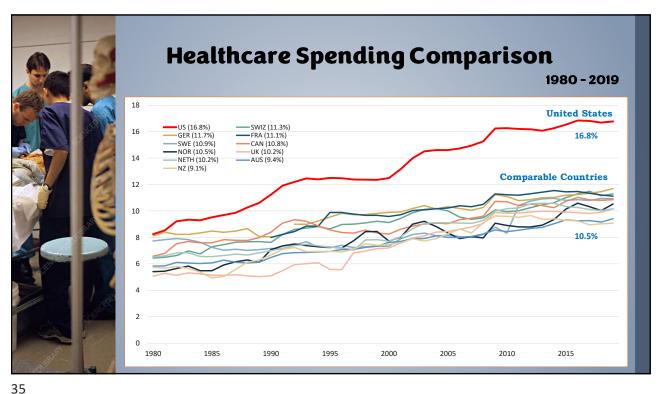

| Care Process                                              | 6   | 4   | 10  | 9   | 3    | 1  | 8   | 11  | 7    | 5  | 2  |  |
|                                         | Administrative<br>Efficiency                              | 2   | 7   | 6   | 9   | 8    | 3  | 1   | 5   | 10   | 4  | 11 |  |
|                                         | Equity                                                    | 1   | 10  | 7   | 2   | 5    | 9  | 8   | 6   | 3    | 4  | 11 |  |
|                                         | Health Care<br>Outcomes                                   | 1   | 10  | 6   | 7   | 4    | 8  | 2   | 5   | 3    | 9  | 11 |  |
| All |                                                           |     |     |     |     |      |    |     |     |      |    |    |  |



























## **President Obama on Healthcare**



"Our health care system is placing an unsustainable burden on taxpayers. When health care costs grow at the rate they have, it puts greater pressure on programs like Medicare and Medicaid. If we do nothing to slow these skyrocketing costs, we will eventually be spending more on Medicare and Medicaid than every other government program combined. Put simply, our health care problem is our deficit problem. Nothing else even comes close. Nothing else." President Barack Obama - Joint Sessions of Congress - June 9, 2009