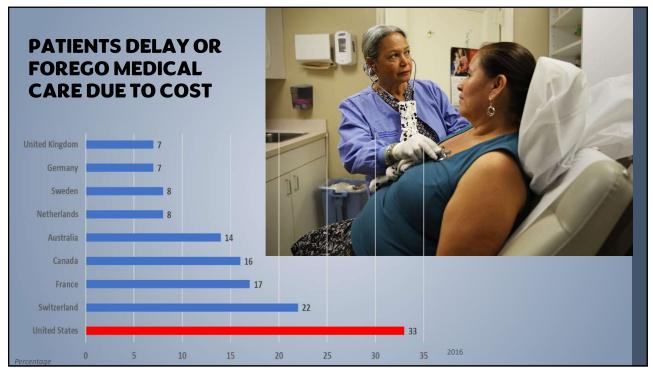

| 3   | 10  | 8   | 5   | 2    | 6  | 1   | 7   | 9    | 4  | 11 |  |
|       | Access to Care                                            | 8   | 9   | 7   | 3   | 1    | 5  | 2   | 6   | 10   | 4  | 11 |  |
|       | Care Process                                              | 6   | 4   | 10  | 9   | 3    | 1  | 8   | 11  | 7    | 5  | 2  |  |
|       | Administrative<br>Efficiency                              | 2   | 7   | 6   | 9   | 8    | 3  | 1   | 5   | 10   | 4  | 11 |  |
|       | Equity                                                    | 1   | 10  | 7   | 2   | 5    | 9  | 8   | 6   | 3    | 4  | 11 |  |
| a per | Health Care<br>Outcomes                                   | 1   | 10  | 6   | 7   | 4    | 8  | 2   | 5   | 3    | 9  |    |  |













## **2022 Inflation Reduction Act**

Improves affordability and access:

- Continues Affordable Care
  Act subsidies
- Lowers prescription drug costs for Medicare beneficiaries



31





| <b>2</b>                                | International Comparison<br>Healthcare System Performance |     |     |     |     |      |    |     |     |      |    |    |  |
|-----------------------------------------|-----------------------------------------------------------|-----|-----|-----|-----|------|----|-----|-----|------|----|----|--|
|                                         |                                                           | *   | +   |     |     |      |    | #   | =   |      |    |    |  |
|                                         |