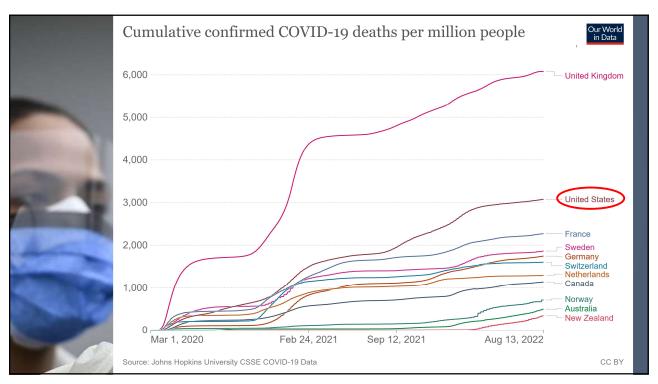

\_

|      | International Comparison<br>Healthcare System Performance |     |     |     |     |      |    |     |     |      |    |    |  |
|------|-----------------------------------------------------------|-----|-----|-----|-----|------|----|-----|-----|------|----|----|--|
|      |                                                           |     | +   |     |     | =    | ** | #   | =   |      |    |    |  |
|      |                                                           | AUS | CAN | FRA | GER | NETH | NZ | NOR | SWE | SWIZ | UK | US |  |
|      | OVERALL<br>RANKING                                        | 3   | 10  | 8   | 5   | 2    | 6  | 1   | 7   | 9    | 4  | 11 |  |
|      | Access to Care                                            | 8   | 9   | 7   | 3   | 1    | 5  | 2   | 6   | 10   | 4  | 11 |  |
|      | Care Process                                              | 6   | 4   | 10  | 9   | 3    | 1  | 8   | 11  | 7    | 5  | 2  |  |
|      | Administrative<br>Efficiency                              | 2   | 7   | 6   | 9   | 8    | 3  | 1   | 5   | 10   | 4  | 11 |  |
|      | Equity                                                    | 1   | 10  | 7   | 2   | 5    | 9  | 8   | 6   | 3    | 4  | 11 |  |
|      | Health Care<br>Outcomes                                   | 1   | 10  | 6   | 7   | 4    | 8  | 2   | 5   | 3    | 9  | 11 |  |
| 10 G |                                                           |     |     |     |     |      |    |     |     |      |    |    |  |