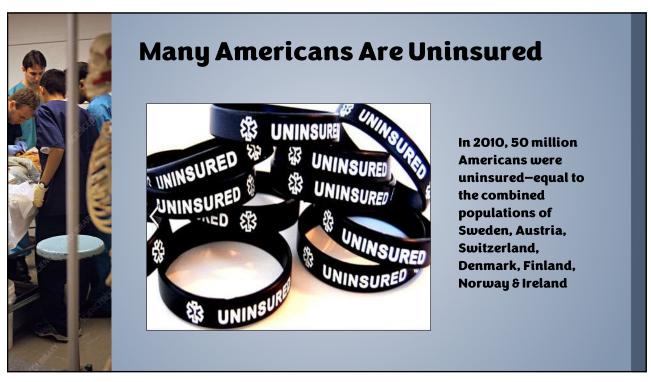

\_

|      | International Comparison<br>Healthcare System Performance |     |     |     |     |      |    |     |     |      |    |    |  |
|------|-----------------------------------------------------------|-----|-----|-----|-----|------|----|-----|-----|------|----|----|--|
|      |                                                           |     | +   |     |     | =    | ** | #   | =   |      |    |    |  |
|      |                                                           | AUS | CAN | FRA | GER | NETH | NZ | NOR | SWE | SWIZ | UK | US |  |
|      | OVERALL<br>RANKING                                        | 3   | 10  | 8   | 5   | 2    | 6  | 1   | 7   | 9    | 4  | 11 |  |
|      | Access to Care                                            | 8   | 9   | 7   | 3   | 1    | 5  | 2   | 6   | 10   | 4  | 11 |  |
|      | Care Process                                              | 6   | 4   | 10  | 9   | 3    | 1  | 8   | 11  | 7    | 5  | 2  |  |
|      | Administrative<br>Efficiency                              | 2   | 7   | 6   | 9   | 8    | 3  | 1   | 5   | 10   | 4  | 11 |  |
|      | Equity                                                    | 1   | 10  | 7   | 2   | 5    | 9  | 8   | 6   | 3    | 4  | 11 |  |
|      | Health Care<br>Outcomes                                   | 1   | 10  | 6   | 7   | 4    | 8  | 2   | 5   | 3    | 9  | 11 |  |
| 10 G |                                                           |     |     |     |     |      |    |     |     |      |    |    |  |