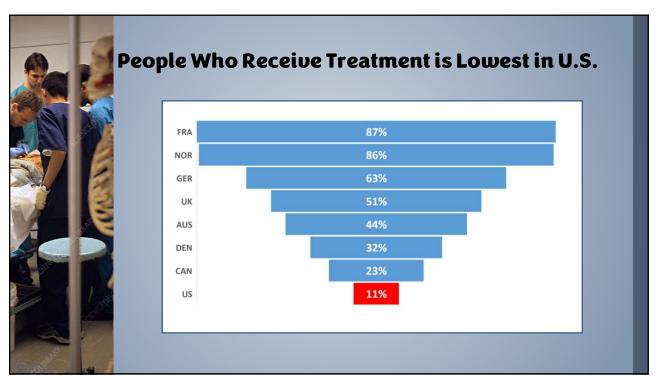

| 1   | 10  | 7   | 2   | 5    | 9  | 8   | 6   | 3    | 4  | 11 |  |
|      | Health Care<br>Outcomes                                   | 1   | 10  | 6   | 7   | 4    | 8  | 2   | 5   | 3    | 9  | 11 |  |
| 10 G |                                                           |     |     |     |     |      |    |     |     |      |    |    |  |































**OPIOIDS #1 CAUSE OF DEATH IN U.S. AGES 15** TO 50 Gun deaths (peak year 1993) 39,000 MVA deaths in 2016 40,000 HIV deaths (peak year 1995) 47,000 Vietnam total deaths '65-'75 58,000 **Drug Overdoses in 2016** 64,000 **Drug Overdoses in 2017** 70,237 **Drug Overdoses in 2018** 67,367 **Drug Overdoses in 2020** 93,331 **Drug Overdoses in 2021** 105,000 COVID-19 deaths in 2020 >300,000











|       | International Comparison<br>Healthcare System Performance |     |     |     |     |      |    |     |     |      |    |    |  |
|-------|-----------------------------------------------------------|-----|-----|-----|-----|------|----|-----|-----|------|----|----|--|
|       |                                                           | *   | *   |     |     |      | ** | #   | =   |      |    |    |  |
|       |                                                           | AUS | CAN | FRA | GER | NETH | NZ | NOR | SWE | SWIZ | UK | US |  |
|       | OVERALL<br>RANKING                                        | 3   | 10  | 8   | 5   | 2    | 6  | 1   | 7   | 9    | 4  | 11 |  |
|       | Access to Care                                            | 8   | 9   | 7   | 3   | 1    | 5