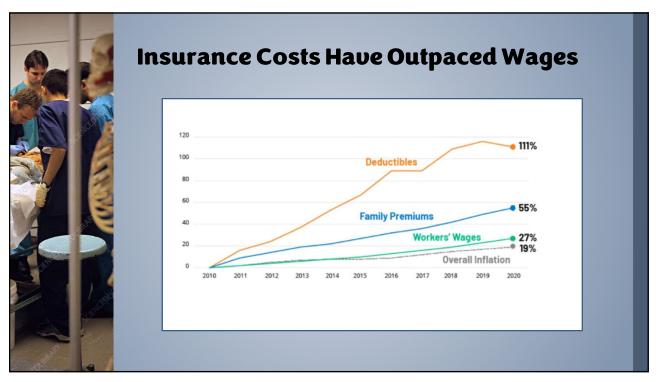

| 3   | 10  | 8   | 5   | 2    | 6  | 1   | 7   | 9    | 4  | 11 |  |
|       | Access to Care                                            | 8   | 9   | 7   | 3   | 1    | 5  | 2   | 6   | 10   | 4  | 11 |  |
|       | Care Process                                              | 6   | 4   | 10  | 9   | 3    | 1  | 8   | 11  | 7    | 5  | 2  |  |
|       | Administrative<br>Efficiency                              | 2   | 7   | 6   | 9   | 8    | 3  | 1   | 5   | 10   | 4  | 11 |  |
|       | Equity                                                    | 1   | 10  | 7   | 2   | 5    | 9  | 8   | 6   | 3    | 4  | 11 |  |
| a per | Health Care<br>Outcomes                                   | 1   | 10  | 6   | 7   | 4    | 8  | 2   | 5   | 3    | 9  |    |  |













## **2022 Inflation Reduction Act**

Improves affordability and access:

- Continues Affordable Care
  Act subsidies
- Lowers prescription drug costs for Medicare beneficiaries



31





| <b>2</b>                                | International Comparison<br>Healthcare System Performance |     |     |     |     |      |    |     |     |      |    |    |  |
|-----------------------------------------|-----------------------------------------------------------|-----|-----|-----|-----|------|----|-----|-----|------|----|----|--|
|                                         |                                                           | *   | +   |     |     |      |    | #   | =   |      |    |    |  |
|                                         |