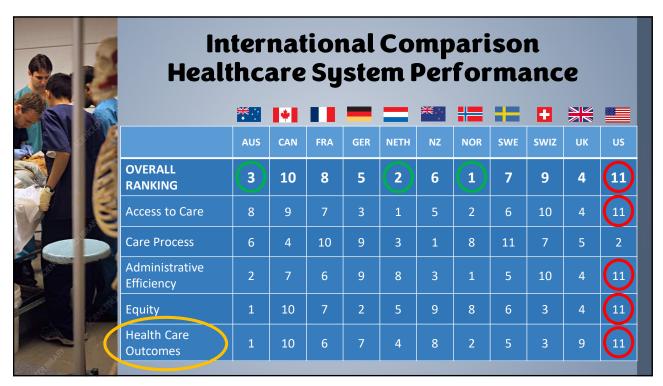

\_

|      | International Comparison<br>Healthcare System Performance |     |     |     |     |      |    |     |     |      |    |    |  |
|------|-----------------------------------------------------------|-----|-----|-----|-----|------|----|-----|-----|------|----|----|--|
|      |                                                           |     | +   |     |     | =    | ** | #   | =   |      |    |    |  |
|      |                                                           | AUS | CAN | FRA | GER | NETH | NZ | NOR | SWE | SWIZ | UK | US |  |
|      | OVERALL<br>RANKING                                        | 3   | 10  | 8   | 5   | 2    | 6  | 1   | 7   | 9    | 4  | 11 |  |
|      | Access to Care                                            | 8   | 9   | 7   | 3   | 1    | 5  | 2   | 6   | 10   | 4  | 11 |  |
|      | Care Process                                              | 6   | 4   | 10  | 9   | 3    | 1  | 8   | 11  | 7    | 5  | 2  |  |
|      | Administrative<br>Efficiency                              | 2   | 7   | 6   | 9   | 8    | 3  | 1   | 5   | 10   | 4  | 11 |  |
|      | Equity                                                    | 1   | 10  | 7   | 2   | 5    | 9  | 8   | 6   | 3    | 4  | 11 |  |
|      | Health Care<br>Outcomes                                   | 1   | 10  | 6   | 7   | 4    | 8  | 2   | 5   | 3    | 9  | 11 |  |
| 10 G |                                                           |     |     |     |     |      |    |     |     |      |    |    |  |