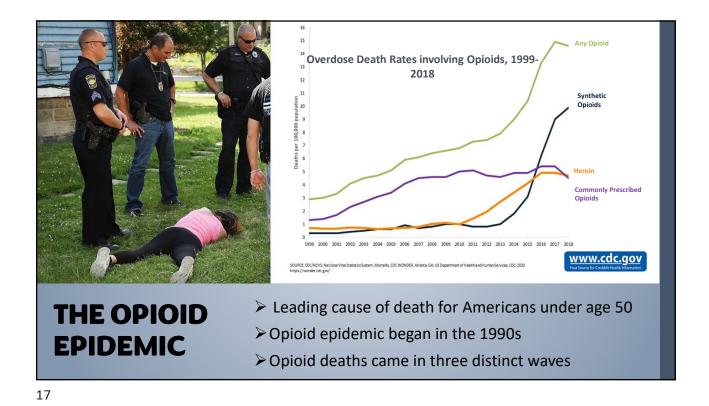

**OPIOIDS #1 CAUSE OF DEATH IN U.S. AGES 15** TO 50 Gun deaths (peak year 1993) 39,000 MVA deaths in 2016 40,000 HIV deaths (peak year 1995) 47,000 Vietnam total deaths '65-'75 58,000 **Drug Overdoses in 2016** 64,000 **Drug Overdoses in 2017** 70,237 **Drug Overdoses in 2018** 67,367 **Drug Overdoses in 2020** 93,331 **Drug Overdoses in 2021** 105,000 COVID-19 deaths in 2020 >300,000